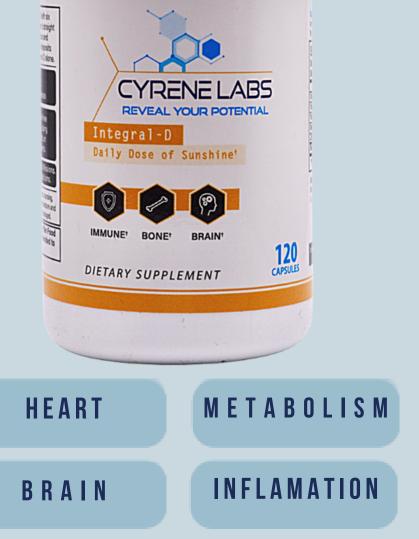

# INTEGRAL-D

Immune, Brain and Bone Support

**Integral-D** is the most integrated Vitamin D product on the market. This will provide 5000 IU of Vitamin D per day ensuring the central role vitamin plays in a healthy resilient immune system. It is formulated with Vitamin K as MK7 than most leading products at 100 mcg ensuring optimal absorption by bone. It also contains product that contains Vitamin A, Magnesium, Zinc and Boron.

# INTEGRAL-D

### **Snapshot:**

The demands of the modern world requires an increased understanding of metabolic health, in particular the immune system. Vitamin D has taken center stage in this effort to support the immune system to ensure "the strength of the host". Cyrene Labs made it a priority to upgrade its products to meet the flood of research made available.

Integral D is formulated with Vitamin K as MK7 than most leading products at 100 mcg ensuring optimal absorption by bone, for reducing arterial stiffness so blood delivery to delicate brain structures is optimized for the long term needs of the brain. BioPerine is added for maximum absorption.