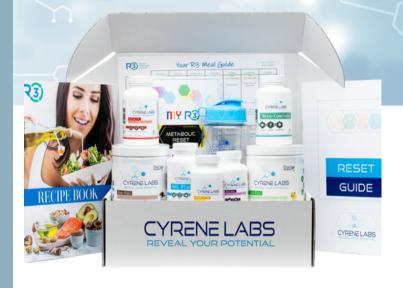

## METABOLIC RESET KIT

Reset. Restore. Revive Your Health.

HEART

M E T A B O L I S M

BRAIN

INFLAMATION

PERFORMANCE

IMMUNE

To order visit https://cyrenelabs.com or email info@cyrenelabs.com The Metabolic Reset is a program designed and formulated to address the hormonal controls related to appetite, stress, blood sugar, sleep cycles, muscle building, fat burning, and more. A metabolic reset is far more encompassing than a 'Detox' or 'cleanse' and gets to the root cause for many of our health challenges.

# Benefits of the Metabolic Reset Kit:

- Promotes Fat Loss
- Reduces Appetite
- Preserves Muscle
- Increases Energy and Performance
- Decreases Aches and Pains
- Provides a Sharper Mind

#### **Snapshot:**

- Addresses four health pillars: Gut Health Repair, Liver Clearance,
   Hormone Balance, and Immune Regulation.
- In four weeks, the improvements will include: Weight loss, increased energy, improved sleep, decrease in aches & pains, improved blood chemistry, decrease in inflammation, addressing leaky gut, reduced body fat, promoting lean muscle, stronger immune system, improved mood & outlook, reduced cravings, improvement in athletic & fitness performance, having a clear sharp mind.
- Resetting, restoring, and reviving our health with proper nutrition,
   lifestyle and personal care is the way forward to living a healthy and full
   life.