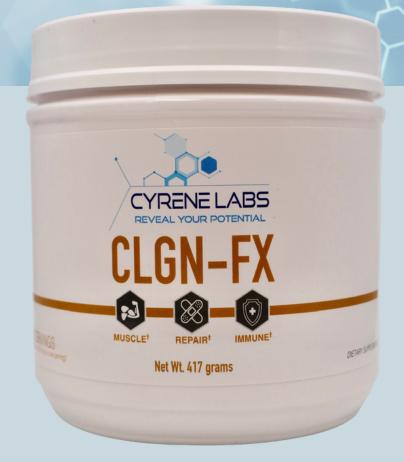

## CLGN-FX

CLGN-FX is a one of a kind formulation that serves 3 unique processes that are dependent on each other.

STRENGTH

METABOLISM

BRAIN

MUSCLE

**PREFORMANCE** 

REPAIR

## CLGN-FX

- CLGN-FX provides the specific peptides and amino acids (proline, hydroxyproline and glycine) needed to produce the ongoing manufacturing of the body's most abundant and most frequently replaced protein, collagen.
- In addition we've added the well known benefits of BCAA (branched chain amino acids, leucine, isoleucine and valine) in the ratio needed to activate the epigenetic nutrient signal needed to manufacture protein, specifically muscle.
- We have included the patented 100% natural compound, AstraGin®. This is what makes CLGN-FX the most powerful protein/Amino Acid supplement available anywhere. Astragin is a formulation proven to support increased absorption of a wide range of nutrients, specifically protein, peptides and amino acids while helping to heal and support the integrity of the gut lining while creating a more favorable environment to process all of the food you eat.